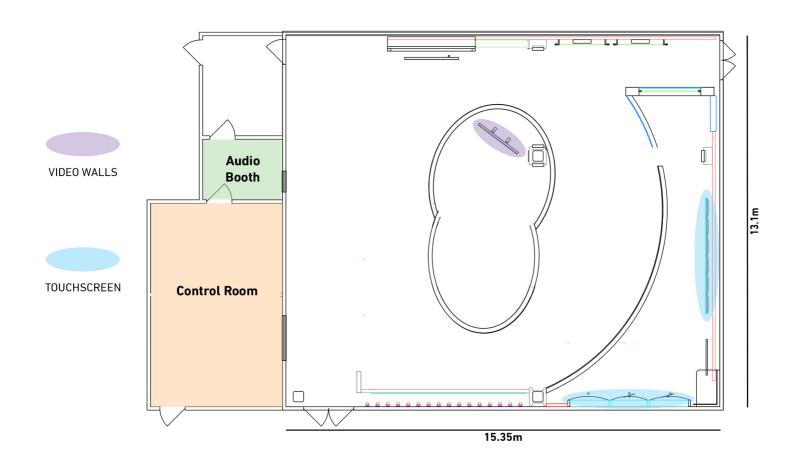

## **Studio 4 Factsheet**

Studio 4 is a state-of-the-art large TV studio in the heart of Zurich city. This ready-to-shoot option allows to plan and film on a very short timeline, while still highlighting your brand thanks to a choice of sets, large video walls and RGB lighting.

## Facts & Figures

Dimensions 306m² Action Area 201m<sup>2</sup> Height to Ceiling 3.75m

Video walls Backwall, Triple walls, Ticker, Side TV panel, Touchscreen

Sets Red Brick, Cement, Black Curtains