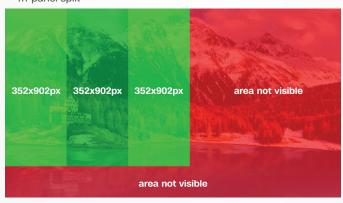

### **Triple Wall**

**Resolution:** 1920x1080 px **Visible area:** 1056x902px

Individual panel visible area: 352x902px

Signal output to wall is native 1920x1080px. Due to the wall's physical dimensions visible input is 1056x902px.

HD output

Visible area on Triple Wall

Tri-panel split