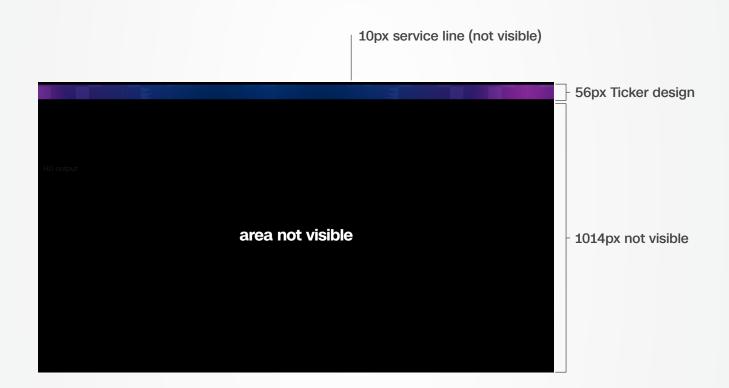

### Main Wall / Back Wall

**Resolution:** 1920x1080px **Visible area:** 1920x900px

Signal output to wall is native 1920x1080px. Due to wall's physical vertical dimensions visible input is cropped to 1920x900px.

HD output



Visible area on Back wall



### **Triple Wall**

**Resolution:** 1920x1080 px **Visible area:** 1056x902px

Individual panel visible area: 352x902px

Signal output to wall is native 1920x1080px. Due to the wall's physical dimensions visible input is 1056x902px.

HD output



Visible area on Triple Wall



Tri-panel split



### **Ticker**

**Resolution:** 1920x1080 px **Visible area:** 1920x56px



### **LED Screen**

**Resolution:** 1920x1080 px **Visible area:** 1920x1080px

**Still image requirements:** .jpg or .png, 1920x1080px

HD output



Visible area on LED Screen