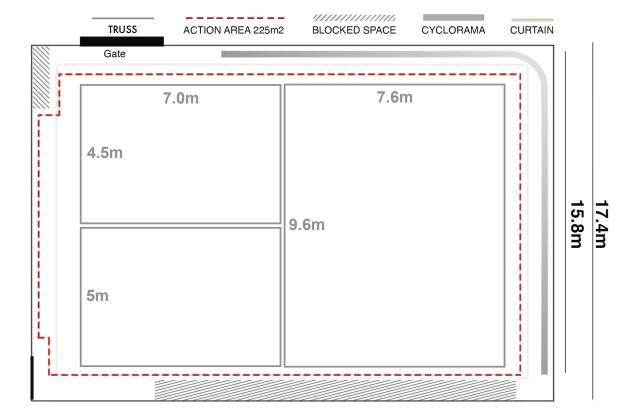

## Facts & Figures

 $\begin{array}{ll} \text{Dimensions} & 394\text{m}^2 \ (22.65\text{m x} \ 17.40\text{m x} \ 7.52\text{m}) \\ \text{Action Area} & 225\text{m}^2 \ (15\text{m x} \ 15\text{m x} \ 5.5\text{m}) \\ \text{Height to Ceiling} & \text{min. } 6.99\text{m - max. } 7.52\text{m} \end{array}$ 

Height to Grid 5.56m

Gate 3.57m x 3.04m